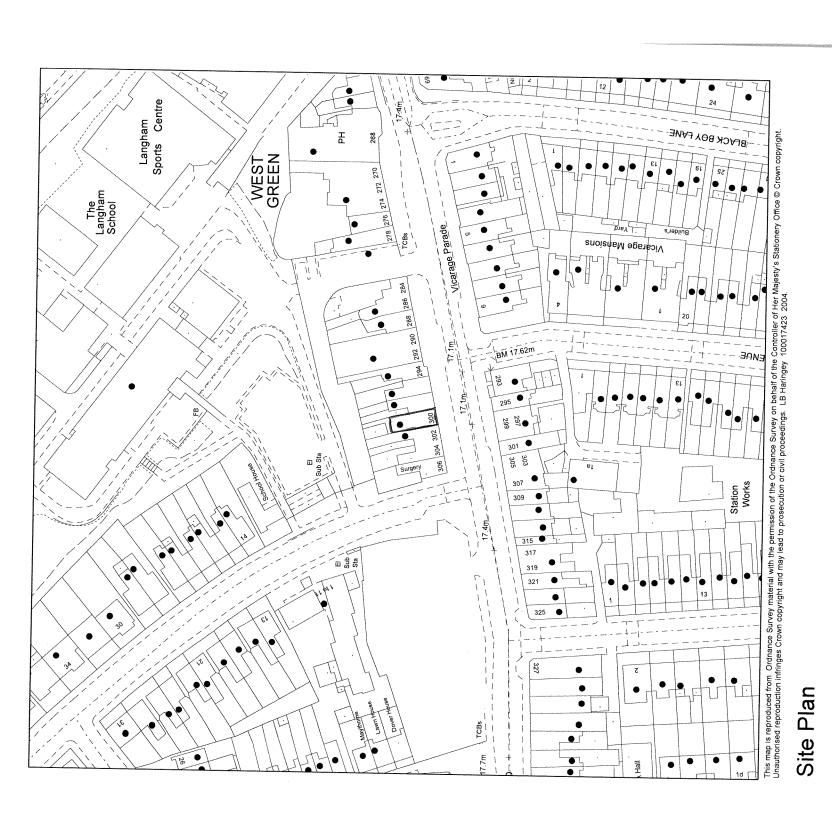

## 300 West Green Road,

| Jun West Green Road, N15                | Koad, N15                                    |        |
|-----------------------------------------|----------------------------------------------|--------|
| MARINGEY COUNCIL                        | Shifa Mustafa                                |        |
| Directorate of                          | Assistant Director                           |        |
| Disciolate of                           | Planning, Environmental Policy & Performance | NODITH |
| Environmental                           | 639 High Road<br>London N17 8DD              |        |
| Services                                | Tel 020 8489 0000                            |        |
|                                         | r ax 0z0 0409 3323                           |        |
| *************************************** |                                              |        |

SG 1:1250

Scale

Date Drawing

Drawn by

APPENDIX 1

APPLICATION FORM

## Part 1 - Premises Details

| Postal address of premises or, if none, ordnance survey map reference or description PA JONAS VIE-GOUT CONGOLESE FOOD 300 WEST GREEN ROAD Post town TOTTENHAM |           |         |
|---------------------------------------------------------------------------------------------------------------------------------------------------------------|-----------|---------|
|                                                                                                                                                               |           |         |
|                                                                                                                                                               |           |         |
| Post town TOTTENHAM                                                                                                                                           | Post code | N15 30R |