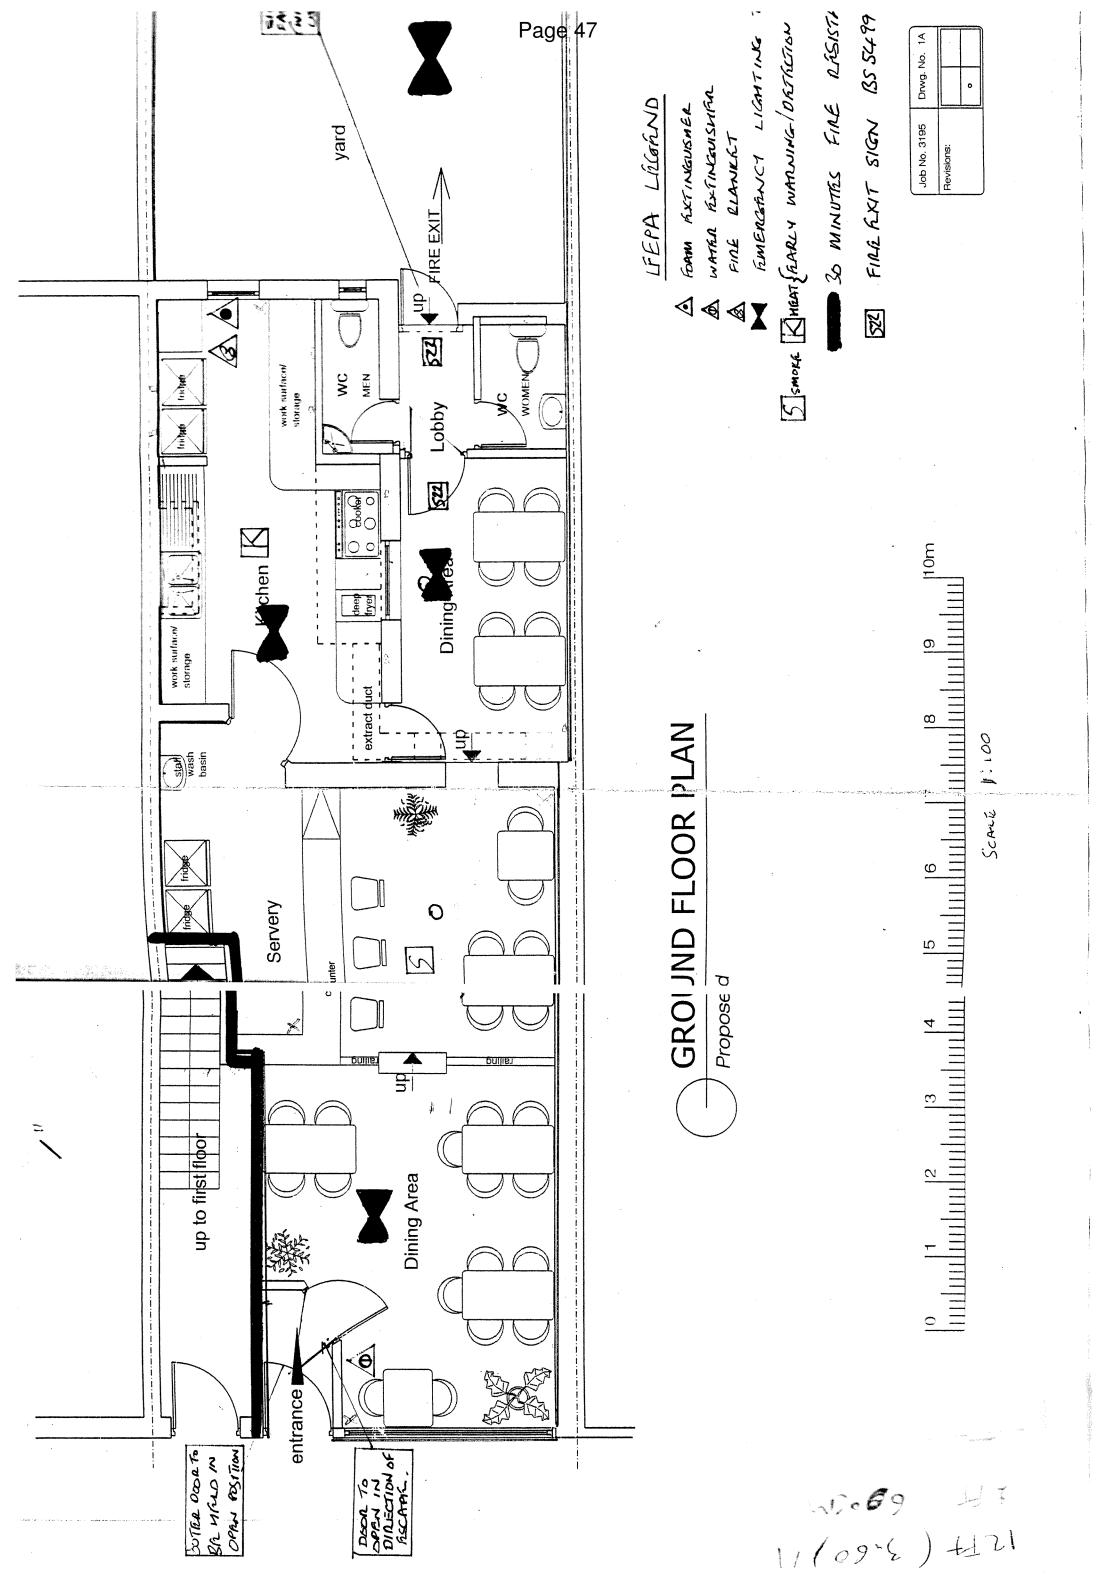

#### 6. PA JONAS VIE-GOUT CONGOLESE FOOD, 300 WEST GREN ROAD N15 (WEST GREEN WARD): (PAGES 7 - 48)

To consider an application to provide a licensable activity in the form of Supply of Alcohol and late night refreshment.

## 5. REPORT

Background

5.1 Application by KANDA KALUMBU, for a New Premises Licence in respect of PA JONAS VIE- GOUT- GONGOLESE FOOD, 300 WEST GREEN RD, N15 under the Licensing Act 2003.

## 5.3 Public Safety

All emergency lighting will be checked on a monthly basis staff will be required to be alert and attentive with regards to broken glass etc.

## Fire Officer 6.3

The Fire Officer has made a representation against this application. App 4