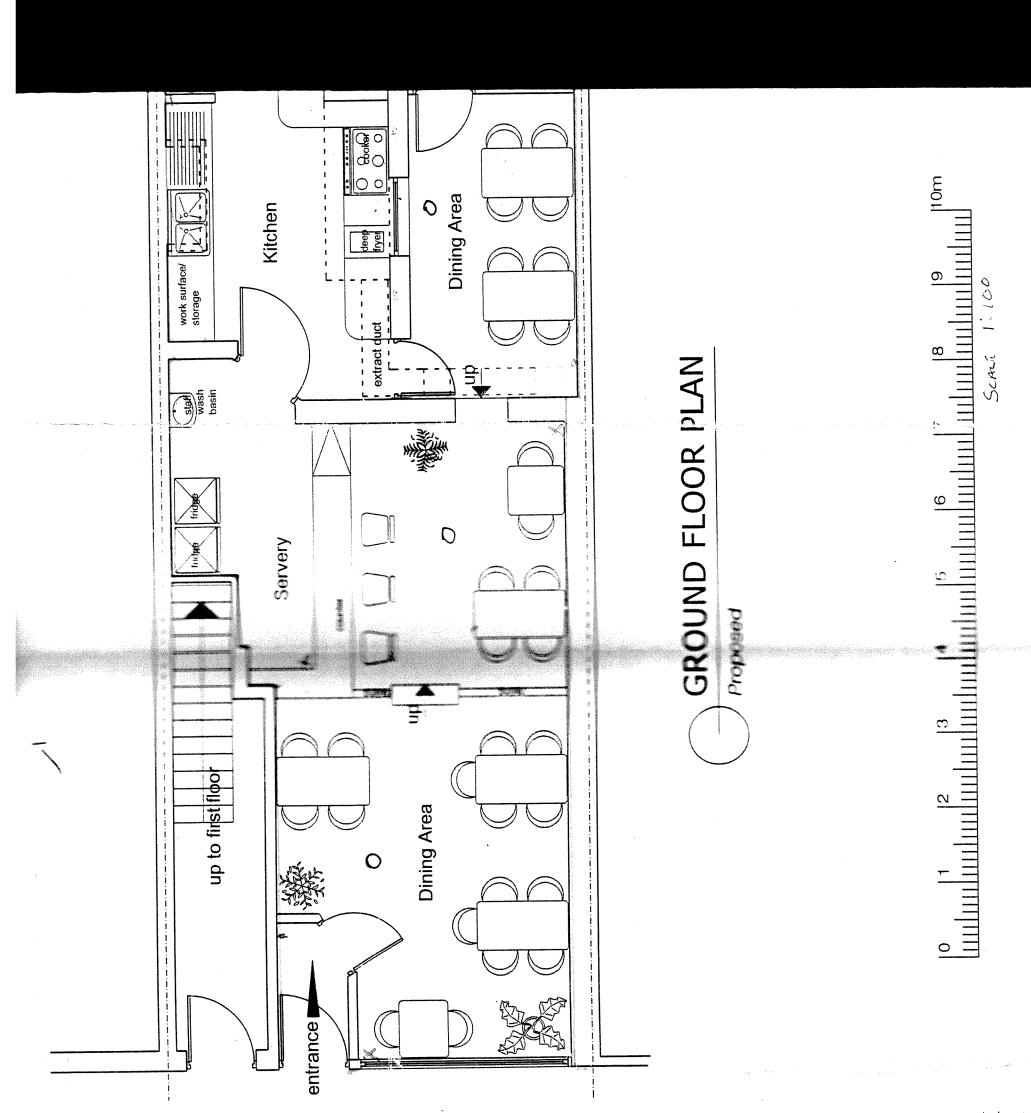

#### 6. PA JONAS VIE-GOUT CONGOLESE FOOD, 300 WEST GREN ROAD N15 (WEST GREEN WARD): (PAGES 7 - 48)

To consider an application to provide a licensable activity in the form of Supply of Alcohol and late night refreshment.

## 5. REPORT

Background

5.1 Application by KANDA KALUMBU, for a New Premises Licence in respect of PA JONAS VIE- GOUT- GONGOLESE FOOD, 300 WEST GREEN RD, N15 under the Licensing Act 2003.

# 5.2 Details of new Premises Licence application-APP 1

## Opening Hours for Public

Monday to Sunday 12.00 to 06.30A.M.

## Supply of alcohol

Monday to Sunday

ot alcohol

## Late night refreshments

Monday to Sunday

ate ate 12.00 to 06.00.A.M

12.00 to 06.00.A.M