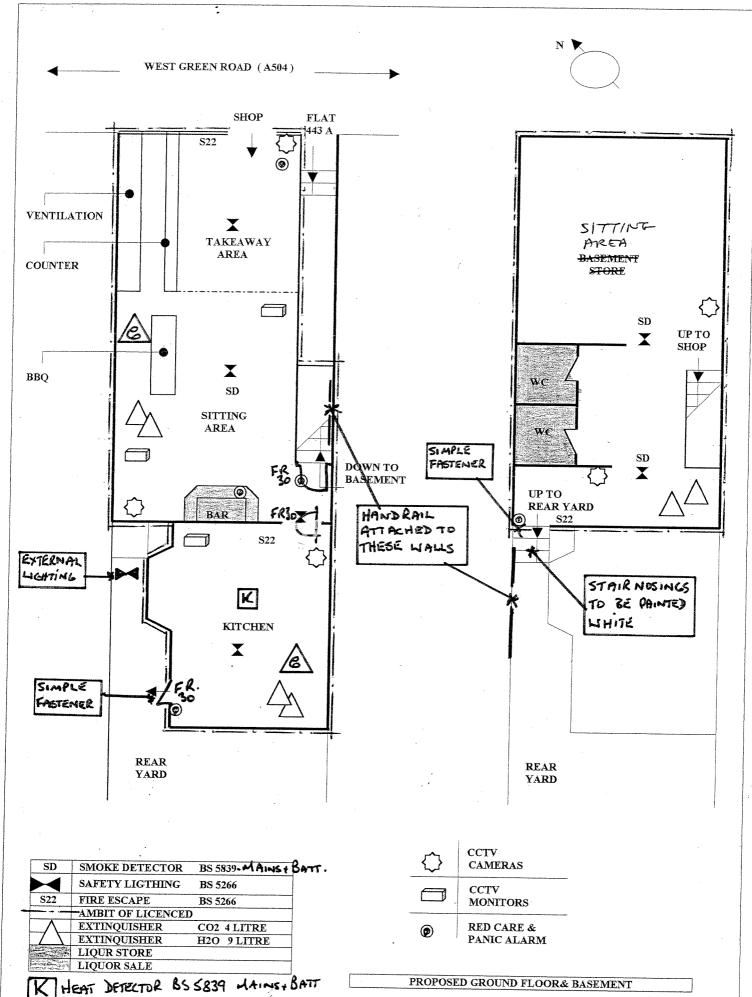

#### 7. CYPRUS BARBEQUE, 443 WEST GREEN ROAD N15 (WEST GREEN WARD): (PAGES 49 - 72)

To consider an application to provide a licensable activity in the form of Supply of Alcohol and late night refreshment.