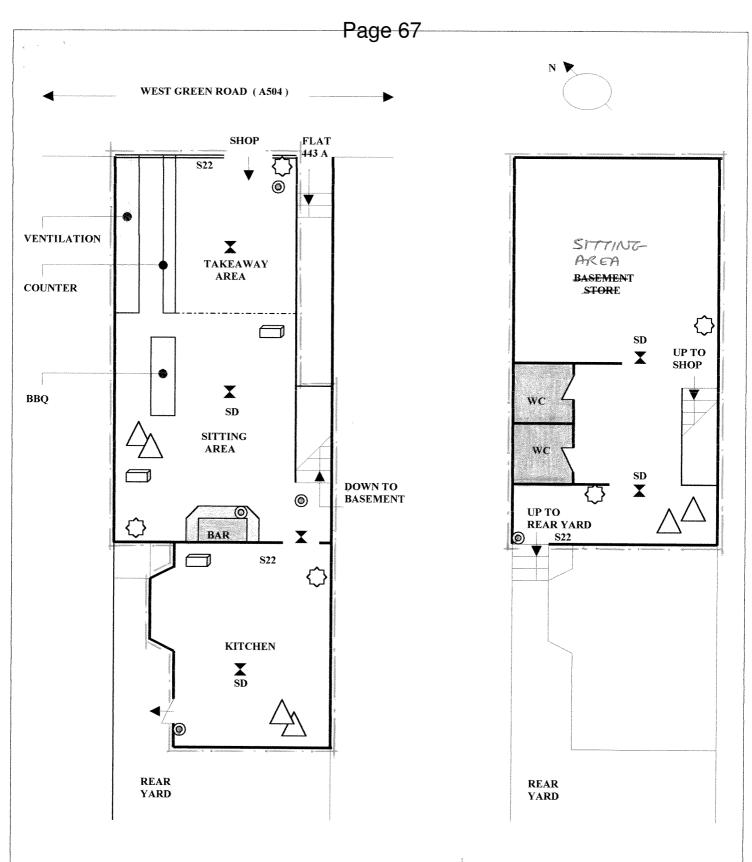

#### 7. CYPRUS BARBEQUE, 443 WEST GREEN ROAD N15 (WEST GREEN WARD): (PAGES 49 - 72)

To consider an application to provide a licensable activity in the form of Supply of Alcohol and late night refreshment.